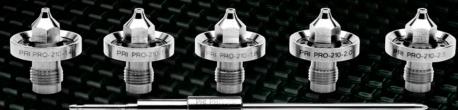

### **PRI SPRAY GUN KITS**

| Part No       | Description                                       |
|---------------|---------------------------------------------------|
| PRiPRO-P1P-14 | Gravity Gun & Cup – P1 Air Cap & 1.4 mm Fluid Tip |
| PRiPRO-P1P-16 | Gravity Gun & Cup – P1 Air Cap & 1.6 mm Fluid Tip |
| PRiPRO-P1P-18 | Gravity Gun & Cup – P1 Air Cap & 1.8 mm Fluid Tip |
| PRiPRO-P1P-20 | Gravity Gun & Cup – P1 Air Cap & 2.0 mm Fluid Tip |
| PRiPRO-P1P-25 | Gravity Gun & Cup – P1 Air Cap & 2.5 mm Fluid Tip |