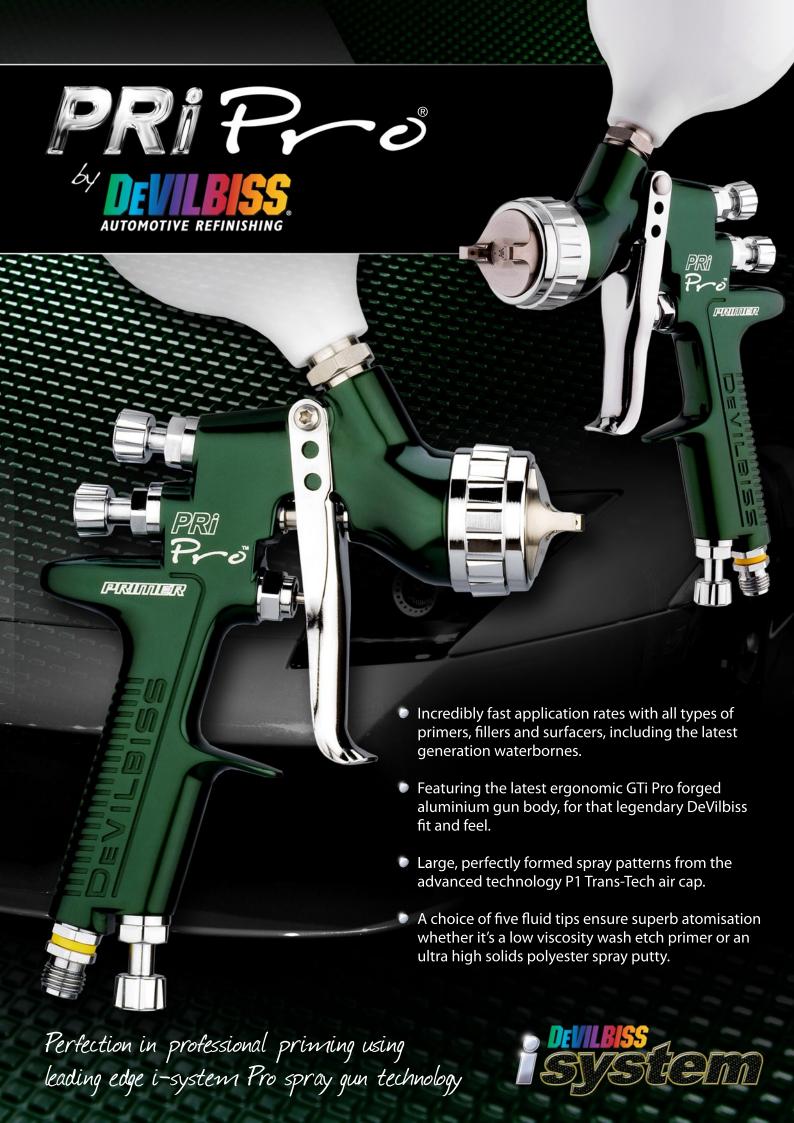

# It's prime time...

Professional automotive refinishers using GTi Pro are achieving the highest quality results with the latest generation topcoats.

Now, the same extraordinary atomisation performance and material distribution is available for primers through the PRi Pro, the ultimate in professional gravity feed primer guns.

The same cutting edge computer aided design that developed the Pro Base and Clear air caps was used to develop the P1, an air cap designed to work in harmony with the purpose designed PRI fluid tips to provide large, superbly shaped fan patterns for ultimate application speed and an unparalleled foundation finish.

In true i-system Pro style, the precision engineered PRi Pro features the new spool design air valve, for the smoothest transition from air flow to fluid flow on the market and unrivalled control through the new contoured trigger.

The durable drop forged aluminium gun body is anodised green for extra protection and is immediately recognisable as a primer gun.